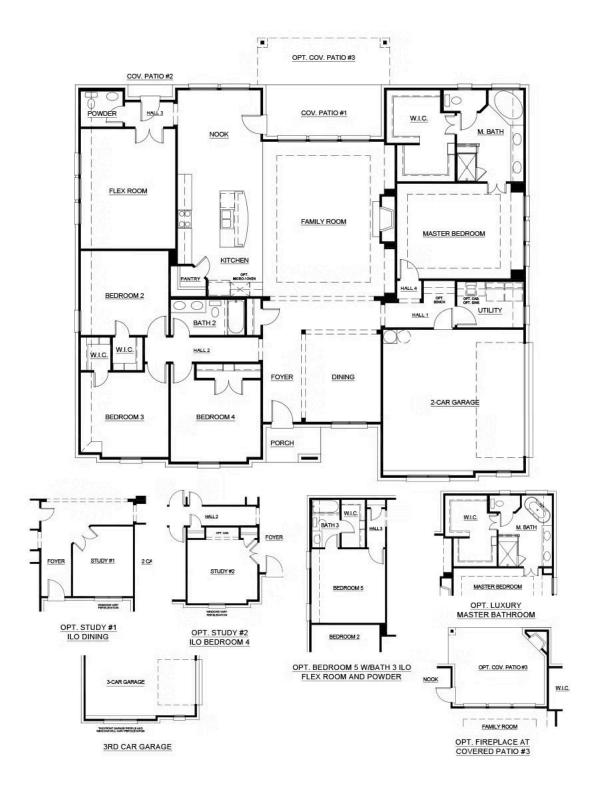

Once you step inside to discover your new abode, you'll feel right at home. Stepping through the grand and elegant foyer, you'll come to the spacious family room, where a cozy fireplace keeps you warm in the cooler months if you choose to add one. This space flows effortlessly to the impressive chef's kitchen with a nook space and then onto your private dining room.

The master bedroom is a luxurious haven to retreat to, where you'll find a walk-in closet and a master bathroom with an optional luxury bath. There are three additional bedrooms in this floor plan, two with a walk-in closet and one with a built-in robe. Choose to convert bedroom four into a study, or for additional bedrooms, choose to convert the flex room into bedroom five with a third bath.

The main bathroom that services the rest of the home is perfectly positioned, and there is a utility room, and you can choose to add a third garage to extend the parking and storage space. There is a covered patio off the family room to allow for indoor-outdoor living, plus there is an option to extend this out further and add another patio off the flex room to take this plan to its full potential.