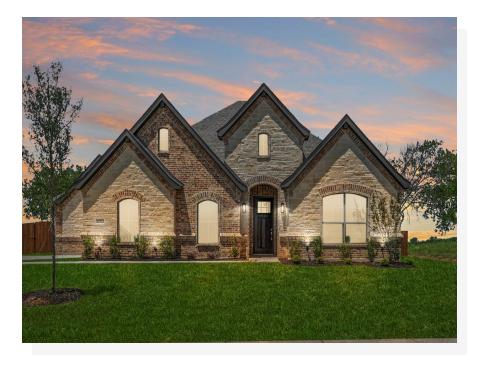

## CONCEPT 2796

<u>₽</u> 4 Bed

🖰 3 Bath

🗓 2,796 Sq Ft

**⇔** 2

Choose from six different front elevations, each featuring unique optional stone and intricate brick details. This spacious well-thought-out floor plan is presented to you, which offers four bedrooms and three full bathrooms, making it the perfect option for an established family looking to immerse in flawless living. The sizeable master bedroom makes a statement, as it's luxuriously equipped with a massive walk-in closet and a large designer ensuite. Thoughtfully placed adjacent to each other, bedrooms two and three each offer a walk-in closet and are serviced by one full bathroom with the option to install a double sink vanity. Bedroom four is located on the other side of the home and features a built-in closet and a full bathroom in the next room. The kitchen offers a reach-in pantry, ample bench space, modern appliances, and a central sink unit with a breakfast bar. Adjoining the hub of the home is a casual meals nook, giving you the chance to dine where the magic happens. The kitchen then opens onto the backyard with the option to build two outdoor covered patios. The center of the floor plan boasts a large family room with the option to install a fireplace. The home also offers a good-sized room off the foyer that can be a dining room where formal dinner soirees happen or a study that dedicates a productive learning-friendly space in the home. There's a utility room that opens into the two-car garage with the option to add a third car space. Enjoy all the space to relax and entertain as you tell a new story in your new home.