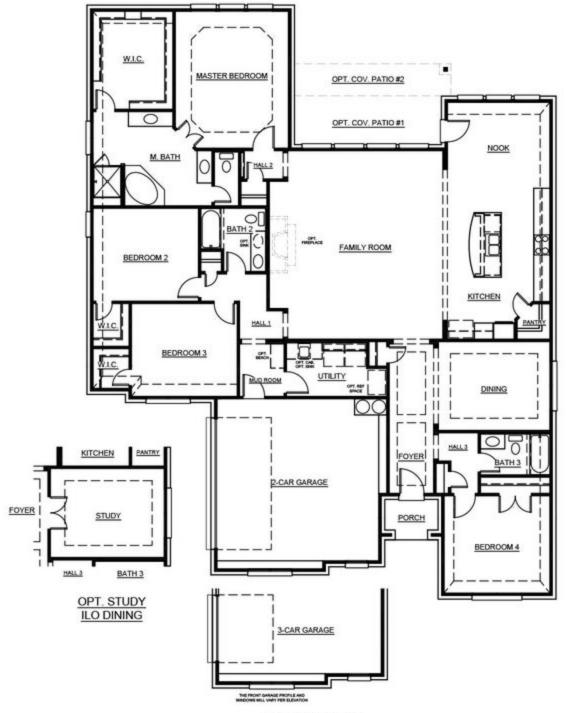

## CONCEPT 2796

<u>₽</u> 4 Bed

🖰 3 Bath

🗓 2,796 Sq Ft

**⇔** 2

Choose from six different front elevations, each featuring unique optional stone and intricate brick details. This spacious well-thought-out floor plan is presented to you, which offers four bedrooms and three full bathrooms, making it the perfect option for an established family looking to immerse in flawless living. The sizeable master bedroom makes a statement, as it's luxuriously equipped with a massive walk-in closet and a large designer ensuite. Thoughtfully placed adjacent to each other, bedrooms two and three each offer a walk-in closet and are serviced by one full bathroom with the option to install a double sink vanity. Bedroom four is located on the other side of the home and features a built-in closet and a full bathroom in the next room. The kitchen offers a reach-in pantry, ample bench space, modern appliances, and a central sink unit with a breakfast bar. Adjoining the hub of the home is a casual meals nook, giving you the chance to dine where the magic happens. The kitchen then opens onto the backyard with the option to build two outdoor covered patios. The center of the floor plan boasts a large family room with the option to install a fireplace. The home also offers a good-sized room off the foyer that can be a dining room where formal dinner soirees happen or a study that dedicates a productive learning-friendly space in the home. There's a utility room that opens into the two-car garage with the option to add a third car space. Enjoy all the space to relax and entertain as you tell a new story in your new home.