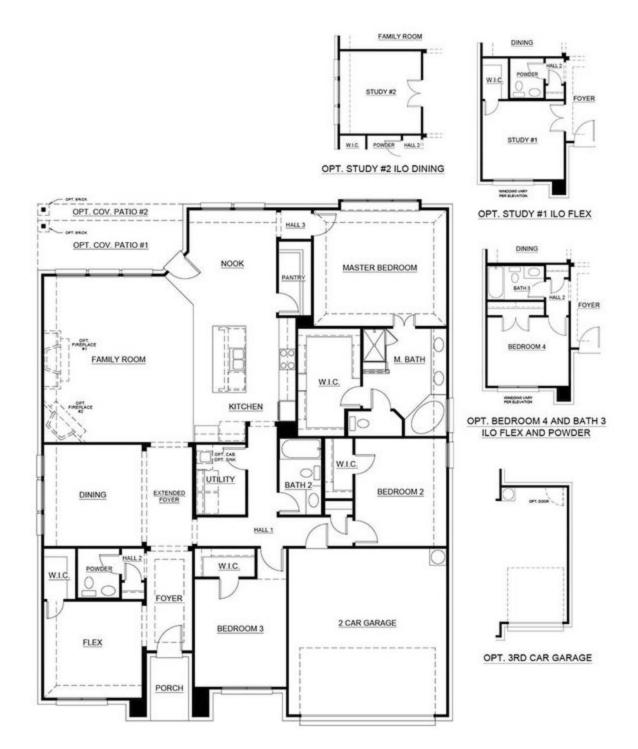

Your new home is welcoming from the get-go. A stunning exterior invites you inside, whilst a double garage provides plenty of room for vehicles, equipment, and toys. Step into the foyer and head down to the main living area. A large family room is a perfect spot for relaxing or entertaining, with big windows ensuring a great glow of light and air no matter the time of year.

Your spacious kitchen sits adjacent to the separate dining room which offers a great space for family dinners.

There are three ample bedrooms, all with their own spacious walk-in closets. The primary bedroom also has a large ensuite complete with a separate toilet, shower, and bath, and – the perfect place to escape to and relax after a long day. There's also an additional full bathroom for added convenience to ensure you never have to wait to get your day started.

If you're looking for even more space, the flex room is full of possibilities. Convert this into an additional bedroom, or opt for a study, den, or playroom – the choice is yours! With a house so easy to make your own, this home is sure to be an optimal fit no matter your needs.