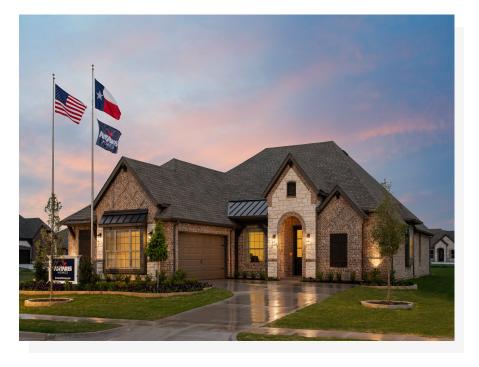

## CONCEPT 2404

≥ 3 Bed

🖰 2 Bath

14 2,404 Sq Ft

**⇔** 2

Presenting the ultimate family set-up, this open-concept floor plan invites moments of togetherness and a seamless flow between entertaining and relaxing.

Choose from seven different front elevations, each featuring unique optional stone, and intricate brick details. Step in from the front porch and into the expansive foyer with boxed ceilings, creating a grand entrance. The foyer leads you to the formal dining room with joyous space to host dinner parties or enjoy everyday family mealtime. Needing a space to work from home? Choose to add a private study in lieu of the formal dining room.