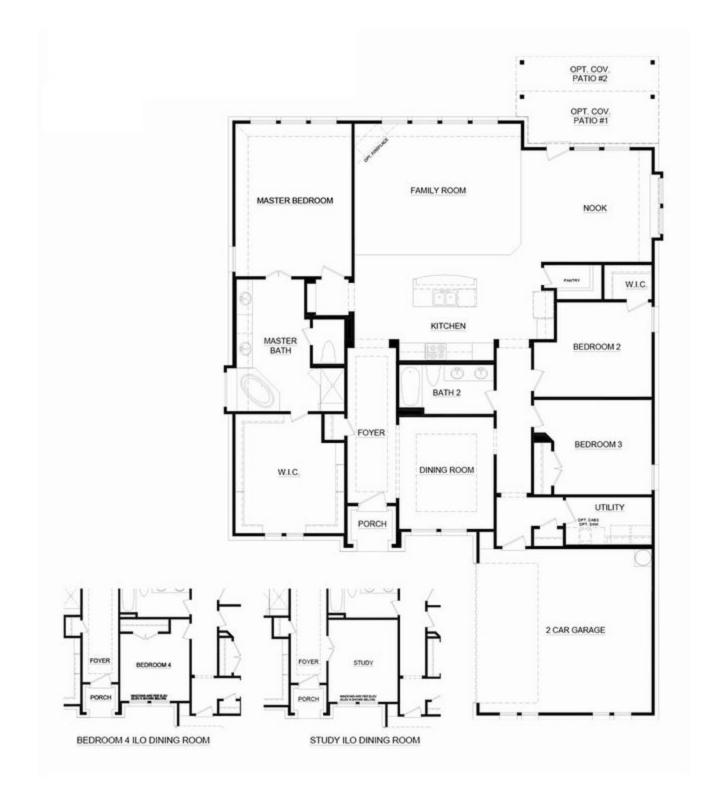

## CONCEPT 2404

≥ 3 Bed

🖰 2 Bath

14 2,404 Sq Ft

**⇔** 2

Presenting the ultimate family set-up, this open-concept floor plan invites moments of togetherness and a seamless flow between entertaining and relaxing.

Choose from seven different front elevations, each featuring unique optional stone, and intricate brick details. Step in from the front porch and into the expansive foyer with boxed ceilings, creating a grand entrance. The foyer leads you to the formal dining room with joyous space to host dinner parties or enjoy everyday family mealtime. Needing a space to work from home? Choose to add a private study in lieu of the formal dining room.

Follow the foyer down to the open-concept kitchen. The kitchen features a central island, stainless steel appliances, ample counter and storage space, and a large walk-in pantry. It also opens to a breakfast nook with a built-in window seat, providing a perfect seat for early morning coffee or additional seating for guests. The breakfast nook also provides direct access to the rear-covered patio. Choose from two different sizes to suit your outdoor living needs.

Featuring a wall of windows, the family room creates an inviting space for friends and family to gather. Choose to add warmth to this space by adding an optional corner fireplace.

Positioned off the family room is the master retreat, allowing parents a quiet escape at the end of each day. Enjoy a large room with vaulted ceilings and an adjoined master bathroom featuring dual vanities, large corner garden tub, a separate walk-in shower with a seat, and an enormous walk-in closet.

Two additional bedrooms are located on the opposite side of the home, making them perfect for kids or guests. Both bedrooms have easy access to a full bathroom with a dual sink vanity. This floor plan also offers the option to include a fourth bedroom in lieu of the formal dining room. For added convenience, a full-sized utility room and direct access to the two-car garage are located at the front of the home.