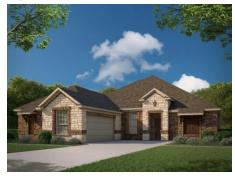

## CONCEPT 2404

≥ 3 Bed

🖰 2 Bath

14 2,404 Sq Ft

**⇔** 2

Presenting the ultimate family set-up, this open-concept floor plan invites moments of togetherness and a seamless flow between entertaining and relaxing.

Choose from seven different front elevations, each featuring unique optional stone, and intricate brick details. Step in from the front porch and into the expansive foyer with boxed ceilings, creating a grand entrance. The foyer leads you to the formal dining room with joyous space to host dinner parties or enjoy everyday family mealtime. Needing a space to work from home? Choose to add a private study in lieu of the formal dining room.

## 7 Elevations Available

2404 A

2404 C

2404 B with Stone

2404 D with Stone

2404 C with Stone