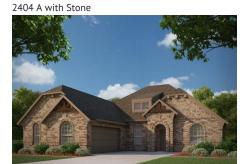

Choose from seven different front elevations, each featuring unique optional stone, and intricate brick details. Step in from the front porch and into the expansive foyer with boxed ceilings, creating a grand entrance. The foyer leads you to the formal dining room with joyous space to host dinner parties or enjoy everyday family mealtime. Needing a space to work from home? Choose to add a private study in lieu of the formal dining room.

## 7 Elevations Available

2404 A

2404 C

2404 B with Stone

2404 D with Stone

2404 C with Stone