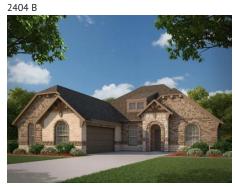

Choose from seven different front elevations, each featuring unique optional stone, and intricate brick details. Step in from the front porch and into the expansive foyer with boxed ceilings, creating a grand entrance. The foyer leads you to the formal dining room with joyous space to host dinner parties or enjoy everyday family mealtime. Needing a space to work from home? Choose to add a private study in lieu of the formal dining room.

## 7 Elevations Available

2404 A

2404 C

2404 B with Stone

2404 D with Stone

2404 C with Stone