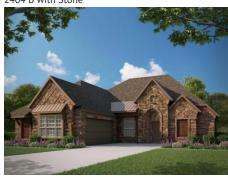

Choose from seven different front elevations, each featuring unique optional stone, and intricate brick details. Step in from the front porch and into the expansive foyer with boxed ceilings, creating a grand entrance. The foyer leads you to the formal dining room with joyous space to host dinner parties or enjoy everyday family mealtime. Needing a space to work from home? Choose to add a private study in lieu of the formal dining room.

## 7 Elevations Available

2404 A

2404 C

2404 B with Stone

2404 D with Stone

2404 C with Stone