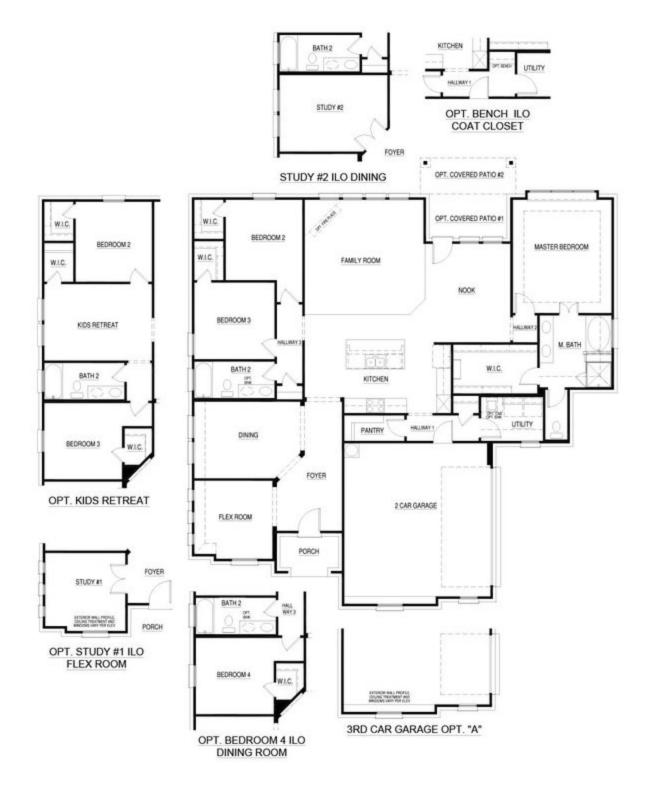

It has three bedrooms, two bathrooms, and plenty of space for all your lifestyle needs. You'll be amazed as soon as you walk through the front porch and into the generously sized welcoming foyer. Keep walking, and you'll find the functional kitchen, with plenty of storage space in its ample cabinets and large walk-in pantry, an island for cooking or eating, and a lovely breakfast nook where you can enjoy casual meals with your family.

Find your secluded retreat in the generously sized bedrooms, boasting vast windows and walk-in wardrobes, and they share a cleverly designed bathroom. On top of that, the main suite boasts a deluxe ensuite with a walk-in shower, a bathtub, a double vanity, and a separate toilet to maximize privacy and comfort. You'll also find a flexible space next to the dining room that you can use as a fourth bedroom, a home office, or an at-home art studio - your choice!