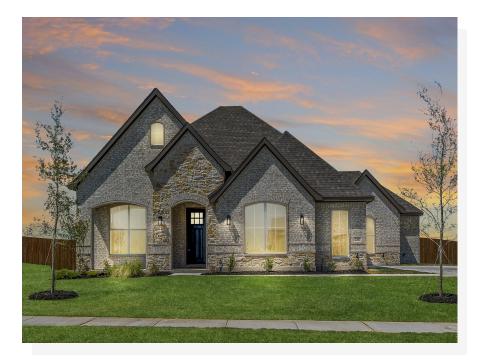

## CONCEPT 2199

Image of the set o

Expansive family home with incredible curb appeal! We are confident you are going to fall in love with this lovely house as soon as you arrive at the address and see its incredible brick construction, gabled roofs, and well-manicured front yard.

It has three bedrooms, two bathrooms, and plenty of space for all your lifestyle needs. You'll be amazed as soon as you walk through the front porch and into the generously sized welcoming foyer. Keep walking, and you'll find the functional kitchen, with plenty of storage space in its ample cabinets and large walk-in pantry, an island for cooking or eating, and a lovely breakfast nook where you can enjoy casual meals with your family.

Find your secluded retreat in the generously sized bedrooms, boasting vast windows and walk-in wardrobes, and they share a cleverly designed bathroom. On top of that, the main suite boasts a deluxe ensuite with a walk-in shower, a bathtub, a double vanity, and a separate toilet to maximize privacy and comfort. You'll also find a flexible space next to the dining room that you can use as a fourth bedroom, a home office, or an at-home art studio - your choice!