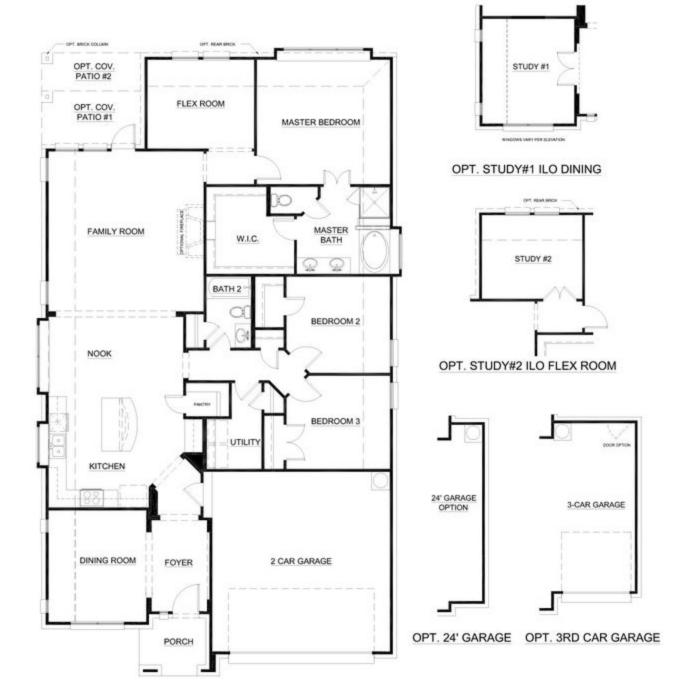

## CONCEPT 2065

<u>□</u> 3 Bed

🖰 2 Bath

14 2,065 Sq Ft

**⇔** 2

No matter your style, this flexible floorplan is easy to make uniquely your own. Whether you want a unique roofline, bold stonework, or charming shutters and a porch, one of the seven elevation options is sure to please.

Inside, this single-level home is bright and welcoming with a layout perfectly crafted for those who like to entertain or simply need room to live and play. A beautiful dining room is located at the front of the home, next to the elegant foyer. If you would prefer, you can replace the dining room with a separate study, the perfect place for working from home.

Set in the heart of the layout is the kitchen where the home chef can relish the inclusion of a dishwasher, a large center island with bar seating, a walk-in pantry, a desk, and an abundance of storage.

In true transitional style, the kitchen is open to the dining nook with a built-in seat and a large window that allows plenty of natural light to fill the room. When it's time to relax, the family room provides views over the backyard as well as an option to add a cozy fireplace for those cold winter nights.

If you want to create an outdoor living space, you can choose to add a covered porch. A flex room is located at the rear of the home, perfect for those who need a playroom, a gym, or somewhere to indulge in a hobby. This is also another area that you can convert into a separate study.

A luxurious master suite enjoys views over the yard from the built-in window seat. Relax in style in the beautiful master bathroom with twin sinks, a soaking tub, a walk-in shower with a seat, and a large walk-in closet.

Two additional bedrooms, both have easy access to the full bath and utility room. If you need extra space, the two-car garage can be converted into a three-car garage.