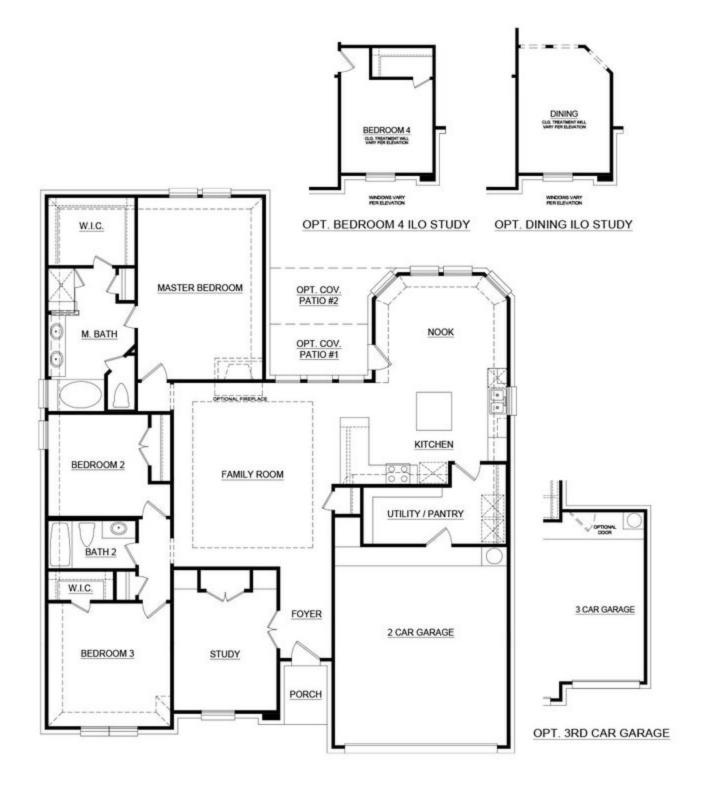

## CONCEPT 2027

≥ 3 Bed

P. 2 Bath

1 2,069 Sq Ft

**⇔** 2

Centered around a spacious family room, this single-story floor plan creates ideal entertaining spaces while providing areas designed for a quiet retreat.

Choose from several different front elevations, each featuring unique optional stone, and intricate brick details. From the covered porch, you are welcomed into the foyer and presented to the private study. Complete with built-in-shelving, storage closet, and closed by double doors, this is the optimal space to work from home undisturbed or simply enjoy daily hobbies. Need a space for entertaining family and friends? No problem! Choose to add a formal dining room in lieu of the study for a space to host dinner parties or enjoy everyday family mealtime.

This open-concept floor plan places the family room in the heart of the home. Enjoy a spacious room with boxed ceilings and add warmth by adding an optional fireplace.

A wrap around breakfast bar provides additional seating for family members or guests, keeping everyone connected. The breakfast bar also features a built-in bookshelf, an ideal space for storing cookbooks. The kitchen is complete with ample counter and storage space, stainless steel appliances, and central island. A doorway provides access to a large walk-in pantry and full-sized utility room which also provides direct access to the two-car garage.

The kitchen opens to a sunny breakfast nook with bay windows. From here, you also have access to the rear covered patio. Choose from two different sizes to suit your outdoor living needs.

Tucked away from the family room for optimal privacy is the master suite. Enjoy a spacious room with vaulted ceilings and an adjoined master bathroom featuring a dual sink vanity, large garden tub, separate walk-in shower with a seat, linen closet, and large walk-in closet.

Two additional bedrooms have easy access to a full bathroom and linen closet. For larger families, choose to add in a fourth bedroom in lieu of the study. With so many options, this clever concept can be built to suit all your family's needs.