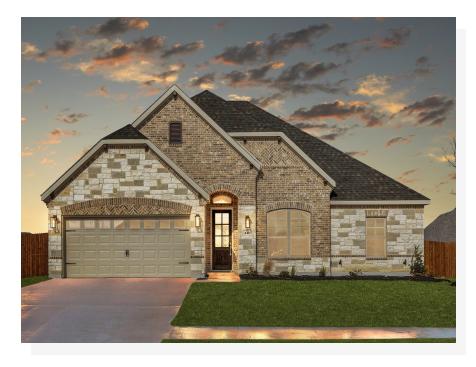

## CONCEPT 2027

≥ 3 Bed

P. 2 Bath

1 2,069 Sq Ft

**⇔** 2

Centered around a spacious family room, this single-story floor plan creates ideal entertaining spaces while providing areas designed for a quiet retreat.

Choose from several different front elevations, each featuring unique optional stone, and intricate brick details. From the covered porch, you are welcomed into the foyer and presented to the private study. Complete with built-in-shelving, storage closet, and closed by double doors, this is the optimal space to work from home undisturbed or simply enjoy daily hobbies. Need a space for entertaining family and friends? No problem! Choose to add a formal dining room in lieu of the study for a space to host dinner parties or enjoy everyday family mealtime.

## 7 Elevations Available

2027 A 2027 A with Stone 2027 B

2027 B with Stone 2027 C with Stone 2027 C

2027 D with Stone