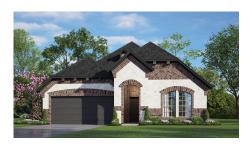

## CONCEPT 1841

<u>□</u> 3 Bed

2 Bath

🗓 1,841 Sq Ft

**⇔** 2

This open-concept floor plan offers warm and welcoming spaces while providing traditional living areas.

Choose from seven different front elevations, four featuring unique optional stone, and intricate brick details. Step in from the covered front porch and into the foyer with boxed ceilings, welcoming you into the spacious family room. Featuring a wall of windows, the family room creates an inviting space for friends and family to gather. Choose to add warmth to the family room by adding an optional corner fireplace.

## 7 Elevations Available

1841 A 1841 A with Stone 1841 B

1841 B with Stone 1841 C 1841 C with Stone

1841 D with Stone