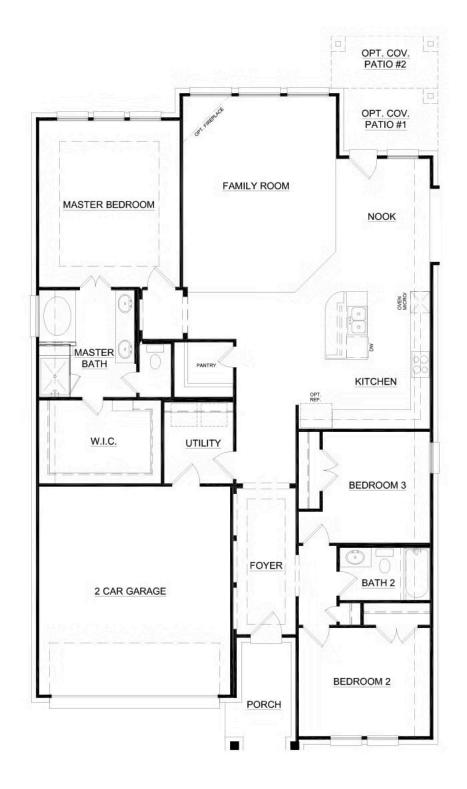

## CONCEPT 1841

<u>□</u> 3 Bed

2 Bath

🗓 1,841 Sq Ft

**⇔** 2

This open-concept floor plan offers warm and welcoming spaces while providing traditional living areas.

Choose from seven different front elevations, four featuring unique optional stone, and intricate brick details. Step in from the covered front porch and into the foyer with boxed ceilings, welcoming you into the spacious family room. Featuring a wall of windows, the family room creates an inviting space for friends and family to gather. Choose to add warmth to the family room by adding an optional corner fireplace.

Connected by a central island is the open-concept kitchen. The kitchen features stainless steel appliances, ample counter and storage space, and a large walk-in pantry. It also opens to a breakfast nook featuring a built-in window seat, providing additional seating. The breakfast nook also provides direct access to the optional rear covered patio. Choose from two different sizes to suit your outdoor living needs.

Tucked away off the family room is the master suite, allowing parents a quiet retreat at the end of each day. Enjoy a large room with boxed ceilings and the adjoined master bathroom featuring a dual sink vanity, large garden tub, separate walk-in shower with a seat, and huge walk-in closet.

Two additional bedrooms are located toward the front of the home, making them perfect for kids or guests. Both bedrooms have easy access to a full bathroom and coat closet. For added convenience, a full-sized utility room and direct access to the two-car garage are also located at the front of the home.