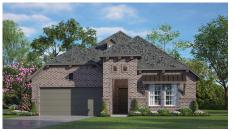

## CONCEPT 1841

<u>□</u> 3 Bed

2 Bath

🗓 1,841 Sq Ft

**⇔** 2

This open-concept floor plan offers warm and welcoming spaces while providing traditional living areas.

Choose from seven different front elevations, four featuring unique optional stone, and intricate brick details. Step in from the covered front porch and into the foyer with boxed ceilings, welcoming you into the spacious family room. Featuring a wall of windows, the family room creates an inviting space for friends and family to gather. Choose to add warmth to the family room by adding an optional corner fireplace.

## 7 Elevations Available

1841 A 1841 A with Stone 1841 B

1841 B with Stone 1841 C 1841 C with Stone

1841 D with Stone