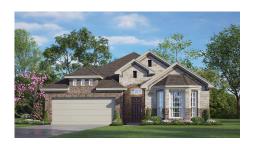

## CONCEPT 1841

<u>□</u> 3 Bed

2 Bath

🗓 1,841 Sq Ft

**⇔** 2

This open-concept floor plan offers warm and welcoming spaces while providing traditional living areas.

Choose from seven different front elevations, four featuring unique optional stone, and intricate brick details. Step in from the covered front porch and into the foyer with boxed ceilings, welcoming you into the spacious family room. Featuring a wall of windows, the family room creates an inviting space for friends and family to gather. Choose to add warmth to the family room by adding an optional corner fireplace.

## 7 Elevations Available

1841 A 1841 A with Stone 1841 B

1841 B with Stone 1841 C 1841 C with Stone

1841 D with Stone