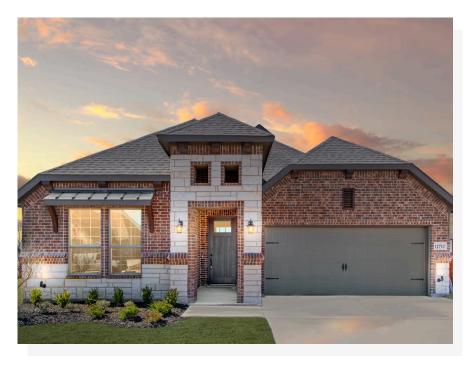

## CONCEPT 1841

<u>□</u> 3 Bed

2 Bath

🗓 1,841 Sq Ft

**⇔** 2

This open-concept floor plan offers warm and welcoming spaces while providing traditional living areas.

Choose from seven different front elevations, four featuring unique optional stone, and intricate brick details. Step in from the covered front porch and into the foyer with boxed ceilings, welcoming you into the spacious family room. Featuring a wall of windows, the family room creates an inviting space for friends and family to gather. Choose to add warmth to the family room by adding an optional corner fireplace.

## 7 Elevations Available

1841 A 1841 A with Stone 1841 B

1841 B with Stone 1841 C 1841 C with Stone

1841 D with Stone