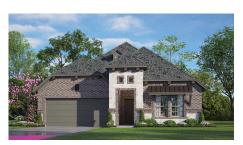

## CONCEPT 1841

<u>□</u> 3 Bed

2 Bath

🗓 1,841 Sq Ft

**⇔** 2

This open-concept floor plan offers warm and welcoming spaces while providing traditional living areas.

Choose from seven different front elevations, four featuring unique optional stone, and intricate brick details. Step in from the covered front porch and into the foyer with boxed ceilings, welcoming you into the spacious family room. Featuring a wall of windows, the family room creates an inviting space for friends and family to gather. Choose to add warmth to the family room by adding an optional corner fireplace.

## 7 Elevations Available

1841 A 1841 A with Stone 1841 B

1841 B with Stone 1841 C 1841 C with Stone

1841 D with Stone