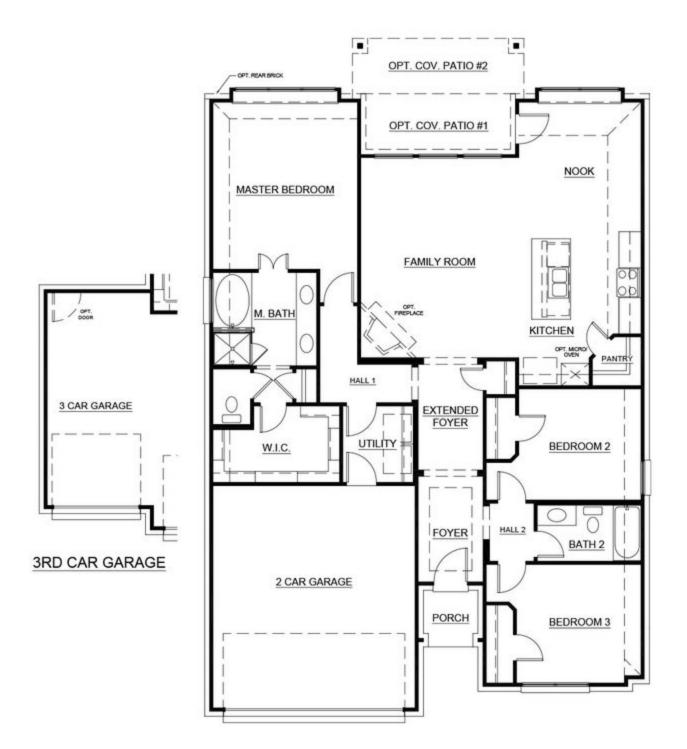

The heart of the home is the open-plan kitchen, family, and breakfast nook area. Here you'll find a large walk-in pantry in the kitchen, as well as quality appliances and an oversized island, and in the expansive family room, you'll have the option of adding a fireplace to keep you cozy during the cooler months.

In the grand master suite, you'll feel a sense of sophisticated stylish thanks to the stunning walk-through master bath that connects to the impressive walk-in closet. Bedrooms two and three are also generous in size, and to serve them there is a modern bathroom.

Extending the tastefully designed layout further is the utility room, large storage closet, and two-car garage that can be extended to a three-car garage, depending on your needs.

Another possibility is to add a covered patio space that will flow from the open-plan living area and is sure to be a wonderful spot to host your guests or enjoy a quiet meal alfresco with family.