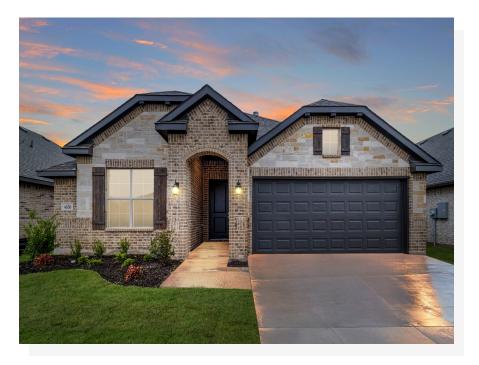

## CONCEPT 1660

**□** 3 Bed

🖰 2 Bath

1,660 Sq Ft

**⇔** 2

Welcome to Concept 1660, a three-bedroom family home that could be the perfect addition to your lot. Offering a spacious, functional, and open-concept layout, quality finishes and fixtures throughout, and the option to adapt the floor plan to suit your needs.

With a selection of exterior elevations to choose from to suit your personal style, Concept 1660 is a must-see when considering your next home.

## **8 Elevations Available**

1660 A 1660 A with Stone 1660 B

1660 B with Stone 1660 C 1660 C with Stone

1660 D 1660 D with Stone